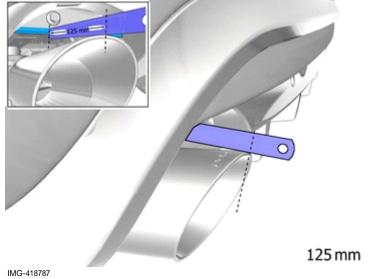

IMG-416819

Notal

Make sure that the component is centred.

Volvo Car Corporation Gothenburg, Sweden

Tightening torque: M8, 24 Nm

61

Adjust to the specified value.

On both sides.

62

Note!

Make sure that the component is centred.

Volvo Car Corporation Gothenburg, Sweden

63

**Tightening torque:** End pipe, to Muffler (Allen screw), 5 Nm On both sides.