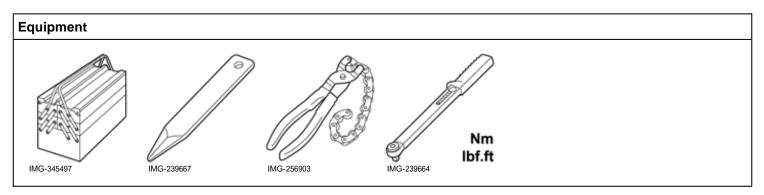

Notifications and warning texts are for your safety and to minimise the risk of something breaking during installation.

Ensure that all tools stated in the instructions are available before starting installation.