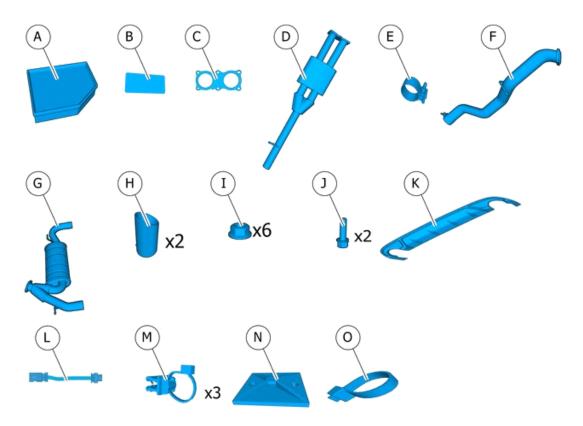

#### **Accessory installation**

Install component that comes with the accessory kit.

Volvo Car Corporation Gothenburg, Sweden

Reinstall the removed part.

IMG-416101

Tighten the bolts.

Connect the connector.

© Volvo Car Corporation

Polestar Performance Intake and Exhaust kit- 31664127 - V1.0

Volvo Car Corporation Gothenburg, Sweden

Clean the surface.

Use:, Isopropanol

Install component that comes with the accessory kit.