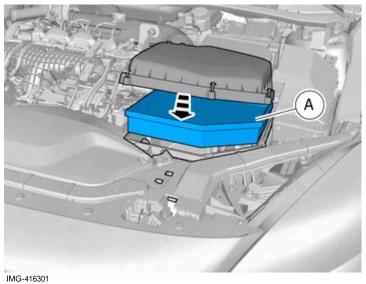

Polestar Performance Intake and Exhaust kit- 31664127 - V1.0

Volvo Car Corporation Gothenburg, Sweden

Lift the marked component up

Remove the marked part.

The part is not to be reused.