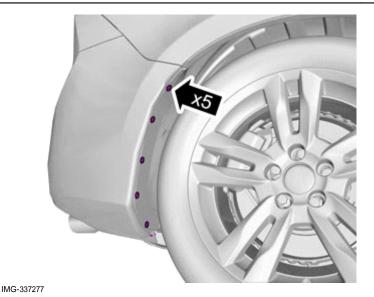

#### All vehicles

24

Remove the screws.

On both sides.

Volvo Car Corporation Gothenburg, Sweden

Request the aid of a colleague for this procedure.

IMG-337279