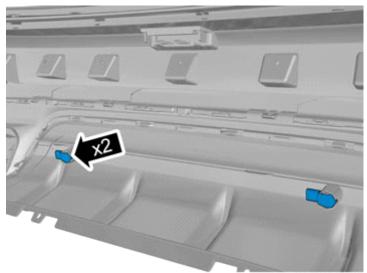

#### All vehicles

24

Remove the screws.

On both sides.

Volvo Car Corporation Gothenburg, Sweden

Request the aid of a colleague for this procedure.

IMG-337279