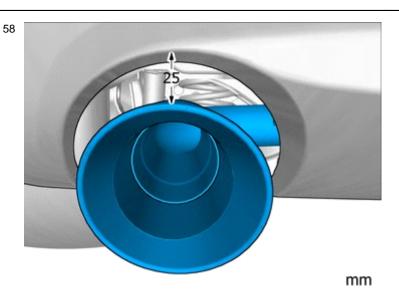

IMG-416819

Notal

Make sure that the component is centred.

Volvo Car Corporation Gothenburg, Sweden

Tightening torque: M8, 24 Nm

61

Adjust to the specified value.

On both sides.

62

Note!

Make sure that the component is centred.

Volvo Car Corporation Gothenburg, Sweden

63

**Tightening torque:** End pipe, to Muffler (Allen screw), 5 Nm On both sides.