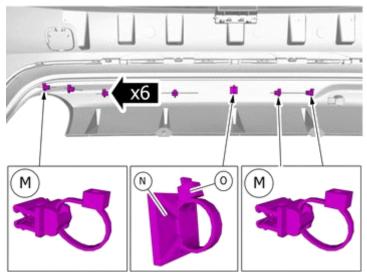

38

Install component that comes with the accessory kit.

Volvo Car Corporation Gothenburg, Sweden

39

Install component that comes with the accessory kit.

Install the clips as illustrated.

IMG-421695

Install component that comes with the accessory kit.