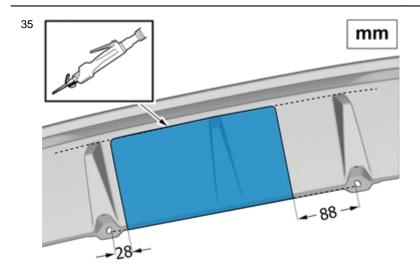

#### Vehicles with towbar

Cut the component following the instructions in the graphic.

IMG-418752