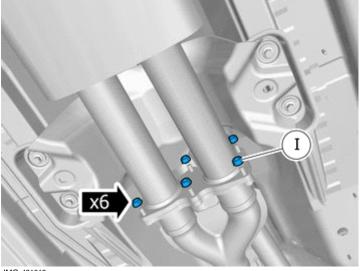

50

Tighten the nuts.

Tightening torque: M8 , 24 Nm

IMG-421615

51

Install component that comes with the accessory kit.

Volvo Car Corporation Gothenburg, Sweden

52

Press the marked component.

IMG-421631

Tighten the nut.

Tightening torque: Exhaust clamp, 60 Nm

Install component that comes with the accessory kit.

© Volvo Car Corporation

Volvo Car Corporation Gothenburg, Sweden