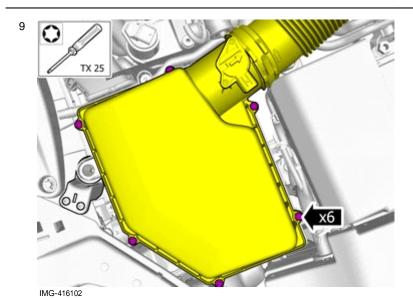

#### **Accessory installation**

Install component that comes with the accessory kit.

Volvo Car Corporation Gothenburg, Sweden

Reinstall the removed part.

IMG-416101

Tighten the bolts.

Connect the connector.

© Volvo Car Corporation

Polestar Performance Intake and Exhaust kit- 31664127 - V1.0

Volvo Car Corporation Gothenburg, Sweden

Clean the surface.

Use:, Isopropanol

Install component that comes with the accessory kit.