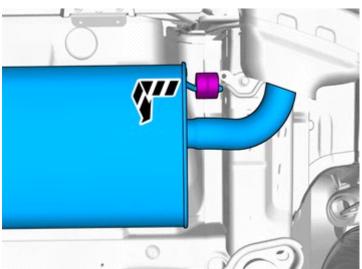

Press the marked component.

IMG-421631

Tighten the nut.

Tightening torque: Exhaust clamp, 60 Nm

Install component that comes with the accessory kit.

© Volvo Car Corporation

Volvo Car Corporation Gothenburg, Sweden