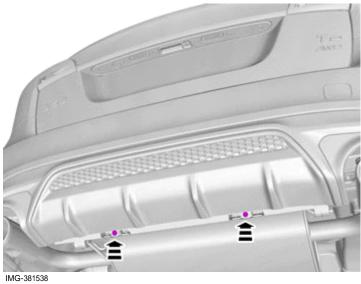

50

Tighten the nuts.

Tightening torque: M8 , 24 Nm

IMG-421615

51

Install component that comes with the accessory kit.

Volvo Car Corporation Gothenburg, Sweden

52