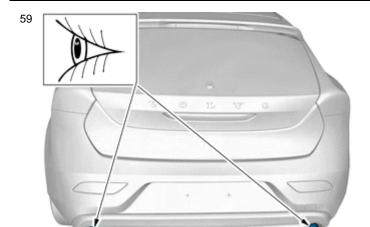

IMG-416819

Notal

Make sure that the component is centred.

Volvo Car Corporation Gothenburg, Sweden

Tightening torque: M8, 24 Nm

61

Adjust to the specified value.

On both sides.

62

Note!

Make sure that the component is centred.

Volvo Car Corporation Gothenburg, Sweden

63

**Tightening torque:** End pipe, to Muffler (Allen screw), 5 Nm On both sides.