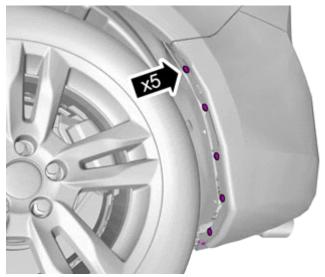

Remove the screws.

Applies to V60 models

Volvo Car Corporation Gothenburg, Sweden

Remove the marked part.

IMG-343213