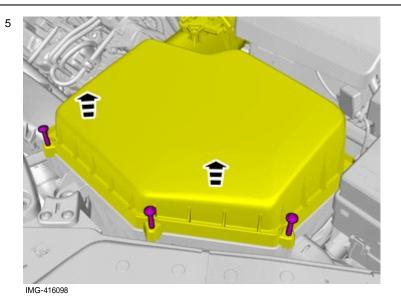

#### Removal

IMG-416095

#### Installation instructions, accessories

Volvo Car Corporation Gothenburg, Sweden

Release the connector's catch.

Disconnect the connector.

Remove the screws.

Lift the marked component up

© Volvo Car Corporation