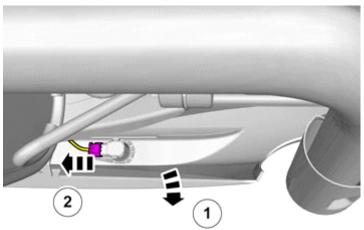

#### Installation instructions, accessories

Volvo Car Corporation Gothenburg, Sweden

Release the connector's catch.

Disconnect the connector.

Remove the screws.

Lift the marked component up

© Volvo Car Corporation