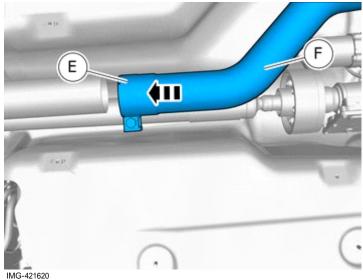

Press the marked component.

IMG-421631

Tighten the nut.

Tightening torque: Exhaust clamp, 60 Nm

Install component that comes with the accessory kit.

© Volvo Car Corporation

Volvo Car Corporation Gothenburg, Sweden