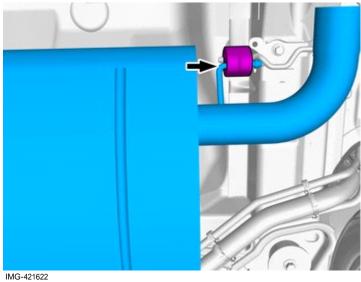

Install component that comes with the accessory kit.

IMG-421619

49

Press the marked component.

IMG-421632

© Volvo Car Corporation

Polestar Performance Intake and Exhaust kit- 31664127 - V1.0

Volvo Car Corporation Gothenburg, Sweden