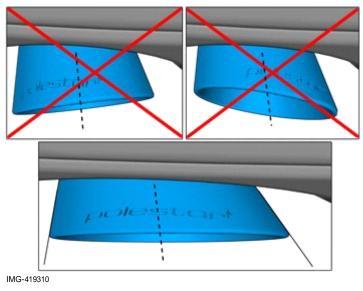

IMG-416819

Notal

Make sure that the component is centred.

Volvo Car Corporation Gothenburg, Sweden

Tightening torque: M8, 24 Nm

61

Adjust to the specified value.

On both sides.

62

Note!

Make sure that the component is centred.

Volvo Car Corporation Gothenburg, Sweden

63

**Tightening torque:** End pipe, to Muffler (Allen screw), 5 Nm On both sides.