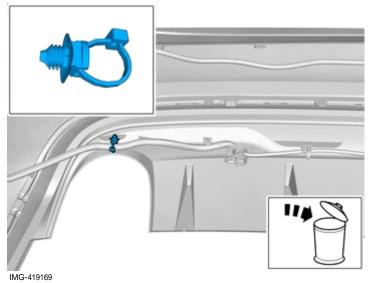

Remove the marked part.

IMG-421630 © Volvo Car Corporation

Polestar Performance Intake and Exhaust kit- 31664127 - V1.0

Volvo Car Corporation Gothenburg, Sweden

19

Remove the marked part.

The part is not to be reused.