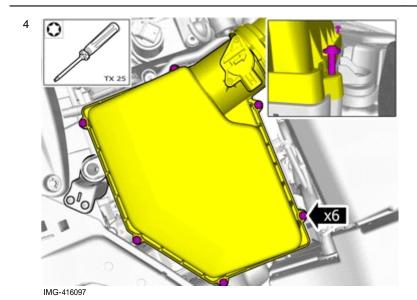

#### All vehicles

24

Remove the screws.

On both sides.

Volvo Car Corporation Gothenburg, Sweden

Request the aid of a colleague for this procedure.

IMG-337279