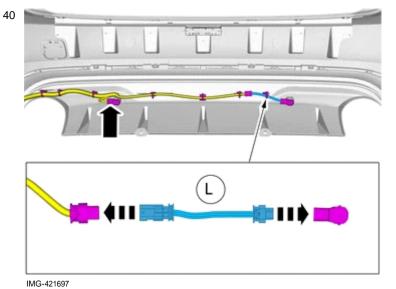

Connect the connectors.

Position/route the cable harness as illustrated.

41

Place the Bumper Cover in position for installation.

Connect the connector.

IMG-337324 © Volvo Car Corporation

Polestar Performance Intake and Exhaust kit- 31664127 - V1.0