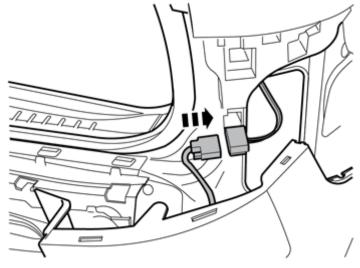

Connect the connectors.

Position/route the cable harness as illustrated.

41

Place the Bumper Cover in position for installation.

Connect the connector.

IMG-337324 © Volvo Car Corporation

Polestar Performance Intake and Exhaust kit- 31664127 - V1.0