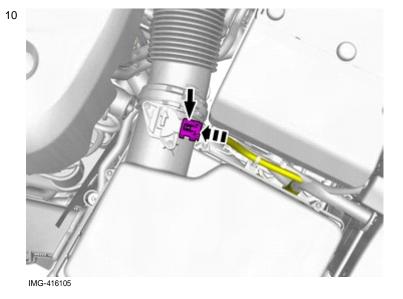

© Volvo Car Corporation

Polestar Performance Intake and Exhaust kit- 31664127 - V1.0

Volvo Car Corporation Gothenburg, Sweden

Clean the surface.

Use:, Isopropanol

Install component that comes with the accessory kit.