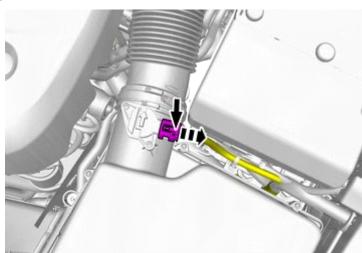

#### Installation instructions, accessories

Volvo Car Corporation Gothenburg, Sweden

Release the connector's catch.

Disconnect the connector.

Remove the screws.

Lift the marked component up

© Volvo Car Corporation