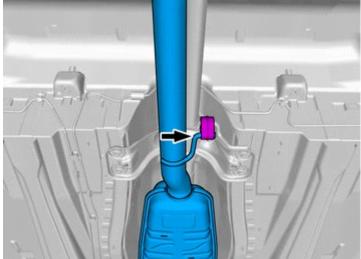

Press the marked component.

IMG-421631

Tighten the nut.

Tightening torque: Exhaust clamp, 60 Nm

Install component that comes with the accessory kit.

© Volvo Car Corporation

Volvo Car Corporation Gothenburg, Sweden