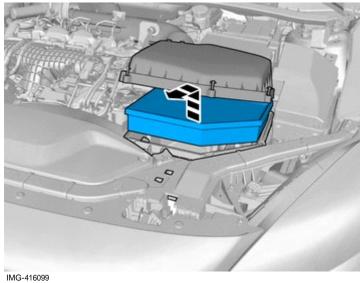

#### Installation instructions, accessories

Volvo Car Corporation Gothenburg, Sweden

Release the connector's catch.

Disconnect the connector.

Remove the screws.

Lift the marked component up

© Volvo Car Corporation

Polestar Performance Intake and Exhaust kit- 31664127 - V1.0

Volvo Car Corporation Gothenburg, Sweden

Lift the marked component up

Remove the marked part.

The part is not to be reused.