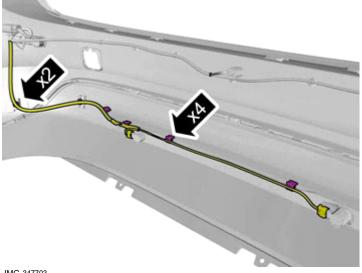

#### Vehicles with parking assistance

Disconnect the connectors.

On both sides.

Volvo Car Corporation Gothenburg, Sweden

Remove the marked part.

On both sides.

IMG-347702

28