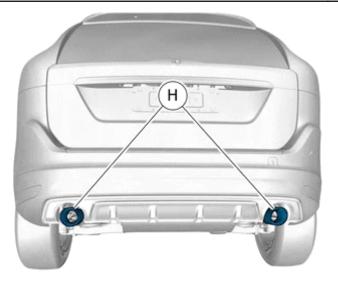

IMG-416819

Notal

Make sure that the component is centred.

Volvo Car Corporation Gothenburg, Sweden

Tightening torque: M8, 24 Nm

61

Adjust to the specified value.

On both sides.

62

Note!

Make sure that the component is centred.

Volvo Car Corporation Gothenburg, Sweden

63

**Tightening torque:** End pipe, to Muffler (Allen screw), 5 Nm On both sides.