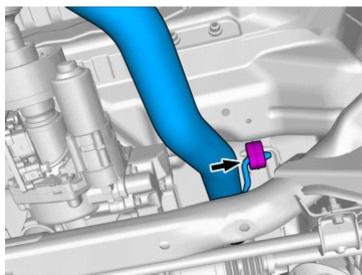

Remove the marked part.

Volvo Car Corporation Gothenburg, Sweden

16

Remove the marked part.

IMG-421628

17

Remove the nuts.

18

Remove the marked part.

IMG-421630 © Volvo Car Corporation

Polestar Performance Intake and Exhaust kit- 31664127 - V1.0

Volvo Car Corporation Gothenburg, Sweden

19

Remove the marked part.

The part is not to be reused.