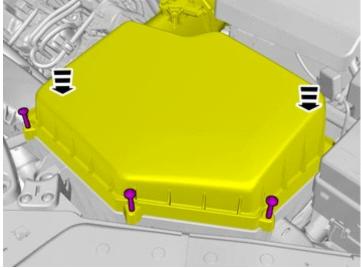

#### Removal

IMG-416095

#### Installation instructions, accessories

Volvo Car Corporation Gothenburg, Sweden

Release the connector's catch.

Disconnect the connector.

Remove the screws.

Lift the marked component up

© Volvo Car Corporation