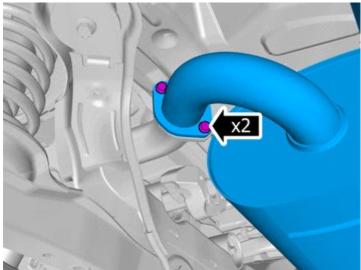

Press the marked component.

IMG-421631

Tighten the nut.

Tightening torque: Exhaust clamp, 60 Nm

Install component that comes with the accessory kit.

© Volvo Car Corporation

Volvo Car Corporation Gothenburg, Sweden