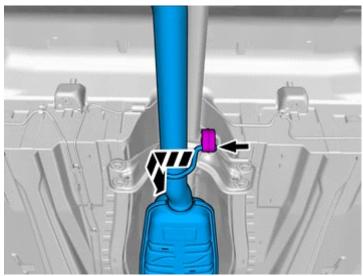

Remove the marked part.

IMG-421630 © Volvo Car Corporation

Polestar Performance Intake and Exhaust kit- 31664127 - V1.0

Volvo Car Corporation Gothenburg, Sweden

19

Remove the marked part.

The part is not to be reused.