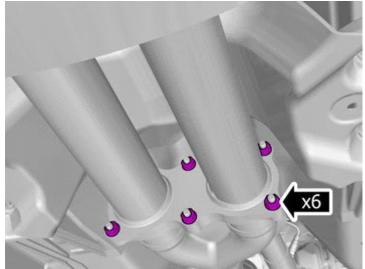

50

Tighten the nuts.

Tightening torque: M8 , 24 Nm

IMG-421615

51

Install component that comes with the accessory kit.

Volvo Car Corporation Gothenburg, Sweden

52